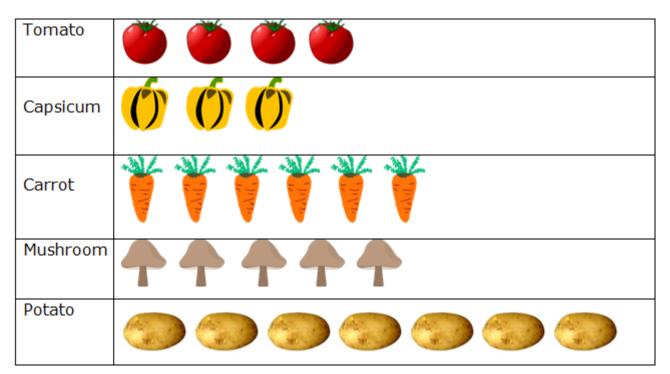

# Q-3. Kanika has different types of vegetables given below -

# Now, read the above table and answer the following questions:

Q1. How many tomatoes are there?

Ans. 4

Q2. Which kind of vegetable is maximum in number?

Ans. Potato

Q3. Which kind of vegetable is minimum in number?

Ans. Capsicum

Q4. What is the total number of vegetables?

Ans. 25